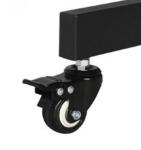

## Features:

- ▶ Suitable for 37"-70" TV
- VESA compatibility max: 600 x 400
- Maximum weight supported by the bracket: 50 kg
- Maximum weight supported by the DVD shelf: 10 kg
- Maximum weight supported by the video camera shelf: 5 kg
- Height adjustment
- ▶ Tilt range: +10°~ -10°
- Shelf for AV components, adjustable in height
- Complete with wheels, 2 of which are equipped with brakes
- Integrated cable management
- Manufacturing material: steel