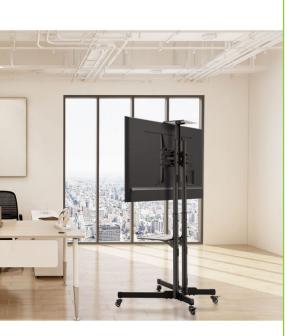

## Floor Multi-function support with Shelf for 37"-70" TV

## Features:

- ▶ Suitable for 37"-70" TV
- VESA compatibility max: 600 x 400
- Maximum weight supported by the bracket: 50 kg
- Maximum weight supported by the DVD shelf: 10 kg
- Maximum weight supported by the video camera shelf: 5 kg
- Height adjustment
- ▶ Tilt range: +10°~ -10°
- Shelf for AV components, adjustable in height
- Complete with wheels, 2 of which are equipped with brakes
- Integrated cable management
- Manufacturing material: steel