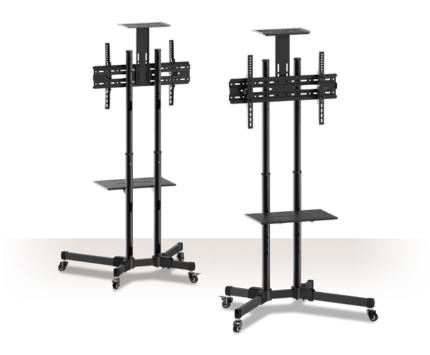

## Floor Multi-function support with Shelf for 37"-70" TV

## Features:

- ▶ Suitable for 37"-70" TV
- VESA compatibility max: 600 x 400
- Maximum weight supported by the bracket: 50 kg
- Maximum weight supported by the DVD shelf: 10 kg
- Maximum weight supported by the video camera shelf: 5 kg
- Height adjustment
- ▶ Tilt range: +10°~ -10°
- Shelf for AV components, adjustable in height
- Complete with wheels, 2 of which are equipped with brakes
- Integrated cable management
- Manufacturing material: steel