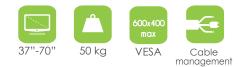

## Features:

- ▶ Suitable for 37"-70" TV
- VESA compatibility max: 600 x 400
- Maximum weight supported by the bracket: 50 kg
- Maximum weight supported by the DVD shelf: 10 kg
- Maximum weight supported by the video camera shelf: 5 kg
- Height adjustment
- ▶ Tilt range: +10°~ -10°
- Shelf for AV components, adjustable in height
- Complete with wheels, 2 of which are equipped with brakes
- Integrated cable management
- Manufacturing material: steel