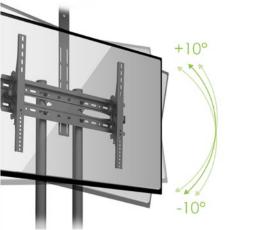

## Features:

- ▶ Suitable for 37"-70" TV
- VESA compatibility max: 600 x 400
- Maximum weight supported by the bracket: 50 kg
- Maximum weight supported by the DVD shelf: 10 kg
- Maximum weight supported by the video camera shelf: 5 kg
- Height adjustment
- ▶ Tilt range: +10°~ -10°
- Shelf for AV components, adjustable in height
- Complete with wheels, 2 of which are equipped with brakes
- Integrated cable management
- Manufacturing material: steel