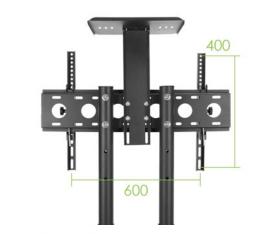

## Features:

- ▶ Suitable for 37"-70" TV
- VESA compatibility max: 600 x 400
- Maximum weight supported by the bracket: 50 kg
- Maximum weight supported by the DVD shelf: 10 kg
- Maximum weight supported by the video camera shelf: 5 kg
- Height adjustment
- ▶ Tilt range: +10°~ -10°
- Shelf for AV components, adjustable in height
- Complete with wheels, 2 of which are equipped with brakes
- Integrated cable management
- Manufacturing material: steel