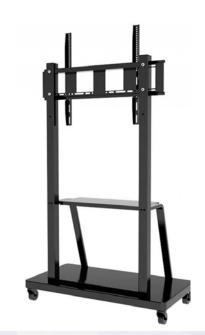

## Multifunction mobile TV cart with shelf for TV 55-100"

## Features:

- ► Multi-function mobile TV cart for 55-100" Plasma/LCD/LED television
- Maximum supported VESA: 800 x 600 max
- ▶ Maximum supported TV weight: 150 kg
- ▶ Rectangular base, size 1045 x 545 mm
- ► Four wheels, two of which equipped with brakes
- ▶ Integrated shelf for equipment, size 637 x 263 mm
- ▶ Height-adjustable TV mount adjustable in 2 positions
- ▶ Total height of the trolley: 1750 mm
- ► Material: cold rolled steel

## Package content:

- ▶ TV bracket
- Base
- ▶ 4 wheels
- ▶ Shelf for A/V equipment
- ► Installation material
- ▶ Instruction manual

**Available colors:** 

black