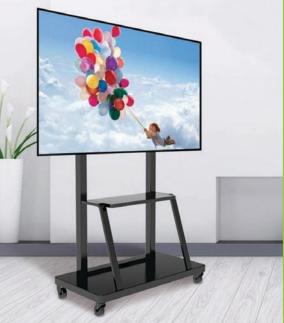

## Multifunction mobile TV cart with shelf for TV 55-100"

## Features:

- ► Multi-function mobile TV cart for 55-100" Plasma/LCD/LED television
- Maximum supported VESA: 800 x 600 max
- ▶ Maximum supported TV weight: 150 kg
- ▶ Rectangular base, size 1045 x 545 mm
- ► Four wheels, two of which equipped with brakes
- ▶ Integrated shelf for equipment, size 637 x 263 mm
- ▶ Height-adjustable TV mount adjustable in 2 positions
- ▶ Total height of the trolley: 1750 mm
- ► Material: cold rolled steel