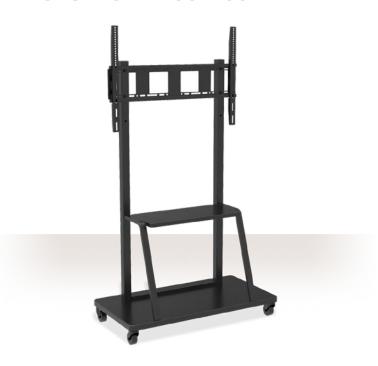

## Multifunction mobile TV cart with shelf for TV 55-100"

## Features:

- ► Multi-function mobile TV cart for 55-100" Plasma/LCD/LED television
- Maximum supported VESA: 800 x 600 max
- ▶ Maximum supported TV weight: 150 kg
- ▶ Rectangular base, size 1045 x 545 mm
- ► Four wheels, two of which equipped with brakes
- ▶ Integrated shelf for equipment, size 637 x 263 mm
- ▶ Height-adjustable TV mount adjustable in 2 positions
- ▶ Total height of the trolley: 1750 mm
- ► Material: cold rolled steel

## Package content:

- ▶ TV bracket
- Base
- ▶ 4 wheels
- ▶ Shelf for A/V equipment
- ► Installation material
- ▶ Instruction manual

**Available colors:** 

black