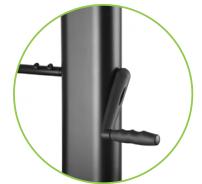

## **Features:**

- ▶ Multifunctional trolley floor support for TV from 60" to 100"
- Maximum supported weight: 100 kg
- Maximum supported VESA: 1000 x 600
- ► Adjustable height from 1270 to 1570 mm thanks to a comfortable handle
- ▶ Wide base with 4 wheels for an easier moving
- ▶ With shelf for AV components with dimensions 335 x 430 mm
- ▶ With shelf on top for camera or other devices
- Maximum weight supported by the shelf: 5 kg
- ► Tilt +5° / -10°
- ► Material: steel