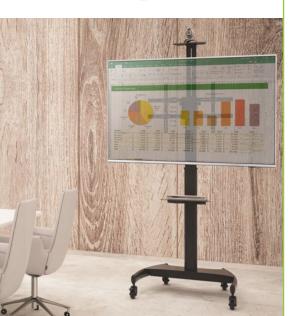

## Trolley Floor Support with adjustable height, for TV from 60" to 100"

## **Features:**

- ▶ Multifunctional trolley floor support for TV from 60" to 100"
- Maximum supported weight: 100 kg
- Maximum supported VESA: 1000 x 600
- ► Adjustable height from 1270 to 1570 mm thanks to a comfortable handle
- ▶ Wide base with 4 wheels for an easier moving
- ▶ With shelf for AV components with dimensions 335 x 430 mm
- ▶ With shelf on top for camera or other devices
- Maximum weight supported by the shelf: 5 kg
- ► Tilt +5° / -10°
- ► Material: steel