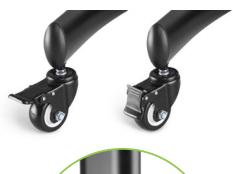

## **Features:**

- ▶ Multifunctional trolley floor support for TV from 60" to 100"
- Maximum supported weight: 100 kg
- Maximum supported VESA: 1000 x 600
- ► Adjustable height from 1270 to 1570 mm thanks to a comfortable handle
- ▶ Wide base with 4 wheels for an easier moving
- ▶ With shelf for AV components with dimensions 335 x 430 mm
- ▶ With shelf on top for camera or other devices
- Maximum weight supported by the shelf: 5 kg
- ► Tilt +5° / -10°
- ► Material: steel