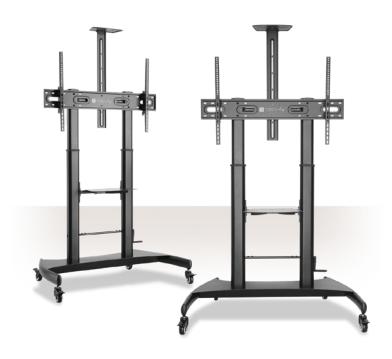

## Trolley Floor Support with adjustable height, for TV from 60" to 100"

## **Features:**

- ▶ Multifunctional trolley floor support for TV from 60" to 100"
- Maximum supported weight: 100 kg
- Maximum supported VESA: 1000 x 600
- ► Adjustable height from 1270 to 1570 mm thanks to a comfortable handle
- ▶ Wide base with 4 wheels for an easier moving
- ▶ With shelf for AV components with dimensions 335 x 430 mm
- ▶ With shelf on top for camera or other devices
- Maximum weight supported by the shelf: 5 kg
- ► Tilt +5° / -10°
- ► Material: steel

## Package contents:

- ► Trolley floor support for TV
- ► Installation material
- ▶ Insruction manual

Available colors:

black