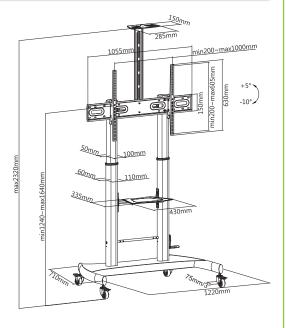

## **Features:**

- ▶ Multifunctional trolley floor support for TV from 60" to 100"
- Maximum supported weight: 100 kg
- Maximum supported VESA: 1000 x 600
- ► Adjustable height from 1270 to 1570 mm thanks to a comfortable handle
- ▶ Wide base with 4 wheels for an easier moving
- ▶ With shelf for AV components with dimensions 335 x 430 mm
- ▶ With shelf on top for camera or other devices
- Maximum weight supported by the shelf: 5 kg
- ► Tilt +5° / -10°
- ► Material: steel